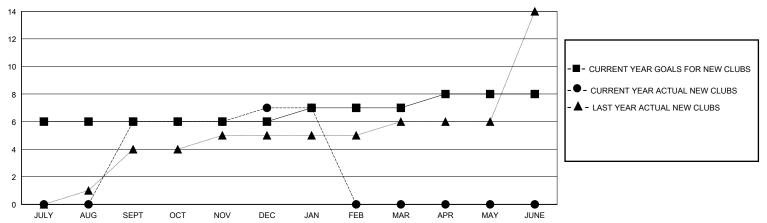

CA

| •                           |   |   |   |                               |     |     | •   |
|-----------------------------|---|---|---|-------------------------------|-----|-----|-----|
| Clubs RESULTS FOR 2023-2024 |   |   |   | Members RESULTS FOR 2023-2024 |     |     |     |
|                             |   |   |   |                               |     |     |     |
| JULY/AUG/SEPT               | 6 | 6 | 5 | JULY/AUG/SEPT                 | 80  | 219 | 190 |
| OCT/NOV/DEC                 | 0 | 1 | 4 | OCT/NOV/DEC                   | 100 | 53  | 326 |
| JAN/FEB/MAR                 | 1 | 0 | 2 | JAN/FEB/MAR                   | 40  | 21  | 39  |
| APR/MAY/JUNE                | 1 | 0 | 0 | APR/MAY/JUNE                  | 20  | 0   | 0   |

## GOALS AND ACTUAL NEW CLUBS CUMULATIVE



## GOALS AND ACTUAL MEMBERS CUMULATIVE



| _ | MEMBER | GROWTH | NET | GOAL |  |
|---|--------|--------|-----|------|--|
|   |        |        |     |      |  |

Results as of: 1/31/2024

● - MEMBER GROWTH ACTUAL

- ▲ - LAST YEAR MEMBERSHIP ACTUAL

| DROPPED CLUBS: 11 |     |
|-------------------|-----|
| DROPPED MEMBERS   |     |
| DECEASED          | 14  |
| CLUB CANCELLED    | 228 |
| OTHER             | 313 |
| TOTAL             | 555 |

| 40 CLUBS OF 83 ADDED 1 OR MORE | GENDER DISTRIBUTION                |                |       |  |
|--------------------------------|------------------------------------|----------------|-------|--|
| NEW MEMBERS                    | MALE                               | 1,282 (68.56%) |       |  |
|                                | FEMALE