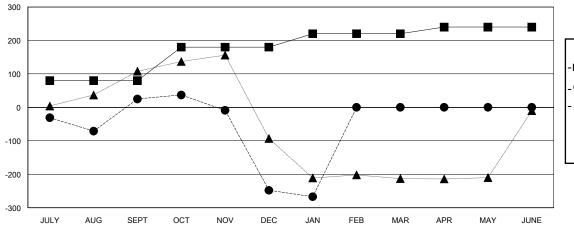

## GOALS AND ACTUAL MEMBERS CUMULATIVE

| _ | MEMBER | GROWTH | NET | GOAL |  |
|---|--------|--------|-----|------|--|
|   |        |        |     |      |  |

Results as of: 1/31/2024

● - MEMBER GROWTH ACTUAL

- ▲ - LAST YEAR MEMBERSHIP ACTUAL

| DROPPED CLUBS: 11 |     |
|-------------------|-----|
| DROPPED MEMBERS   |     |
| DECEASED          | 14  |
| CLUB CANCELLED    | 228 |
| OTHER             | 313 |
| TOTAL             | 555 |